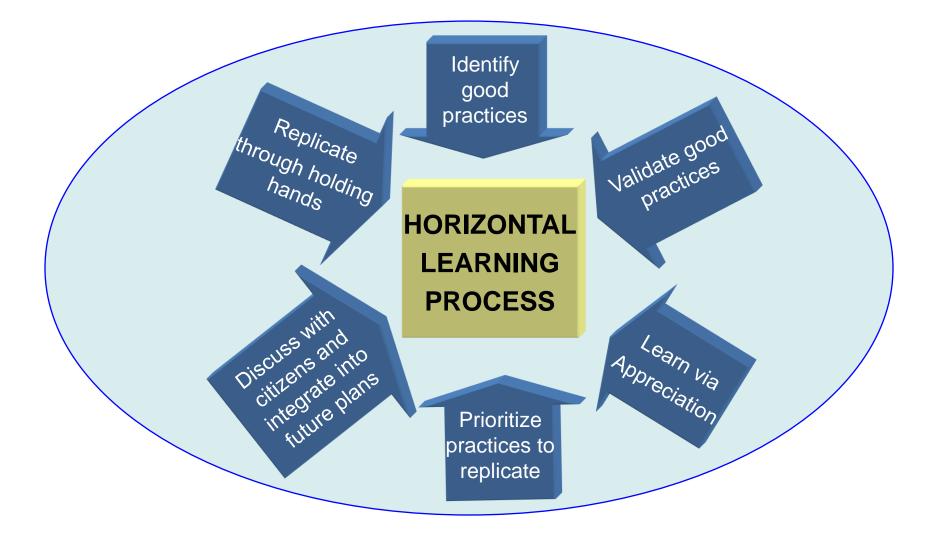

**Connect:** To break down the distinctions that separate us and detract from our collective well being.

Appreciate: To realize our inherent potential to overcome the limits that we impose on ourselves.

Adapte Start with valued practices and enable tacit learning through exposure in the local context.

**Replicate:** Create incentives to apply the learning within our own situation.

# Horizontal Learning is a structured process to identify, validate and replicate the best of human endeavour.

Horizontal learning is a learner led peer-to-peer learning process which complements conventional capacity building programs.