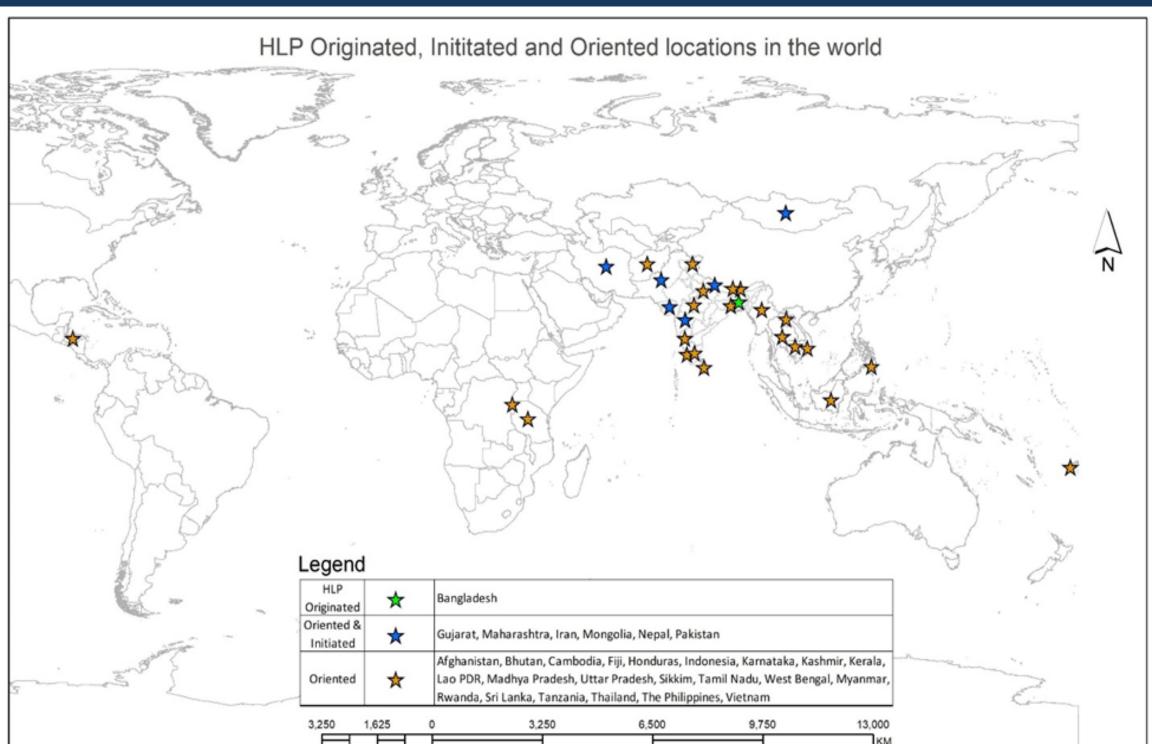

## HLP Across Boundaries Supported by LOGIN-Asia, SDC, CIRDAP and APO

### LGSP: What has achieved – At A Glance

| Initiated                   | 2007                                                                                                                                              |
|-----------------------------|---------------------------------------------------------------------------------------------------------------------------------------------------|
| Countries oriented #        | 28                                                                                                                                                |
| Countries initiated HLP #   | 6                                                                                                                                                 |
| Intermediatory Outcome      | 14000 EWRs; 20000+ LGI representatives;<br>2071 Agricultural Workers; 200 Community<br>Clinic staff; 100 BR Station staff                         |
| Outreach – Total Population | 25 Million population                                                                                                                             |
| Good Practices evolved #    | $125^{B} + 9^{Ir} + 61^{Ma} + 30^{Mon} = 225 ++$                                                                                                  |
| Best Practices evolved #    | 24                                                                                                                                                |
| GP Compendium #             | 5                                                                                                                                                 |
| Policy Reform #             | 4                                                                                                                                                 |
| HLP inclusion in academy #  | 1                                                                                                                                                 |
| HLP applied for             | HHs, Family, Society, Sectors. Examples - EWRs,<br>Community Radios, Community Clinics, LGIs,<br>Agricultural Extension Workers, Railway Stations |