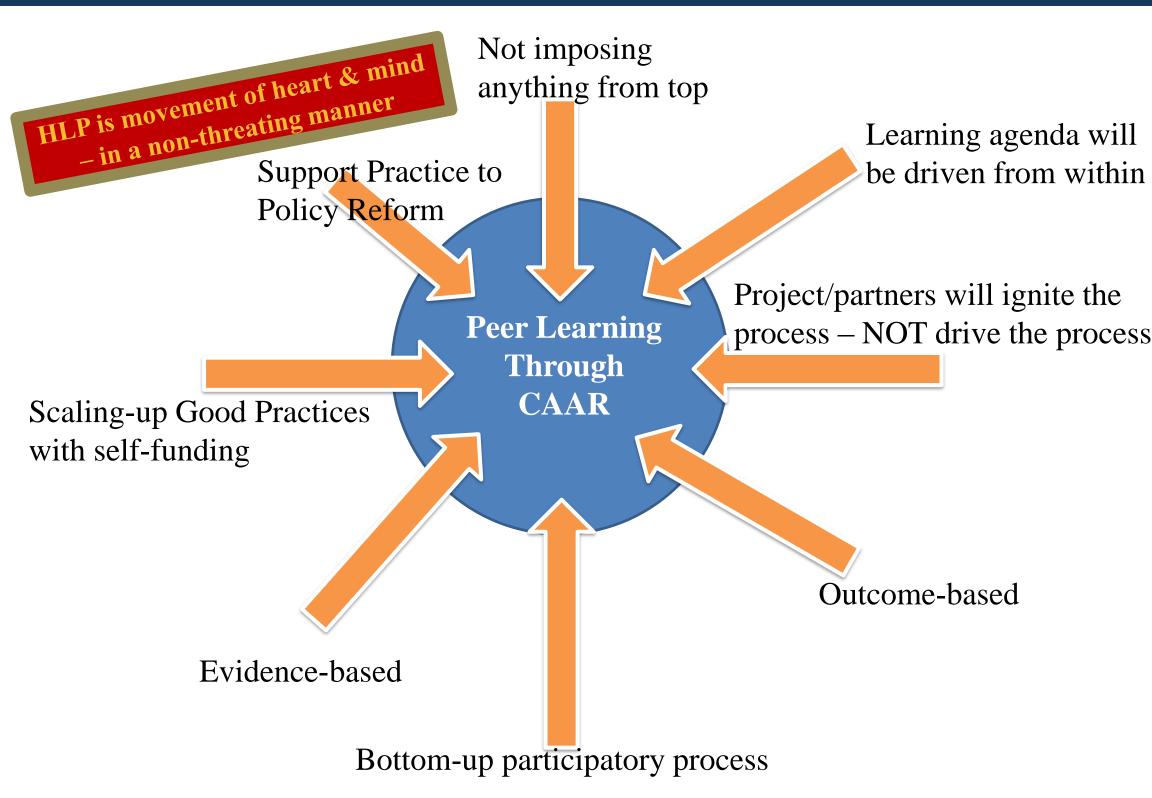

### What is HLP?

- □ An outcome-based peer-to-peer learning.
- Evidence based.
- □ Identify Good Practices through "CAAR' principle.
- Learner owned and learned led.
- Facilitated by a group of 'experts on participatory process"/HLP Champions/agency/agencies.

### HLP – Value Addition to Peer Learning

The main objective of the horizontal learning is to:-

- □ Enhancing the capacities of learners
- □ Scaling up of existing good practices
- Influencing policies on the basis of scaling up of good practices
- Creating a platform among learners for networking

# Horizontal Learning is a structured process to identify, validate and replicate the best of human endeavour.

Horizontal learning is a learner led peer-to-peer learning process which complements conventional capacity building programs.